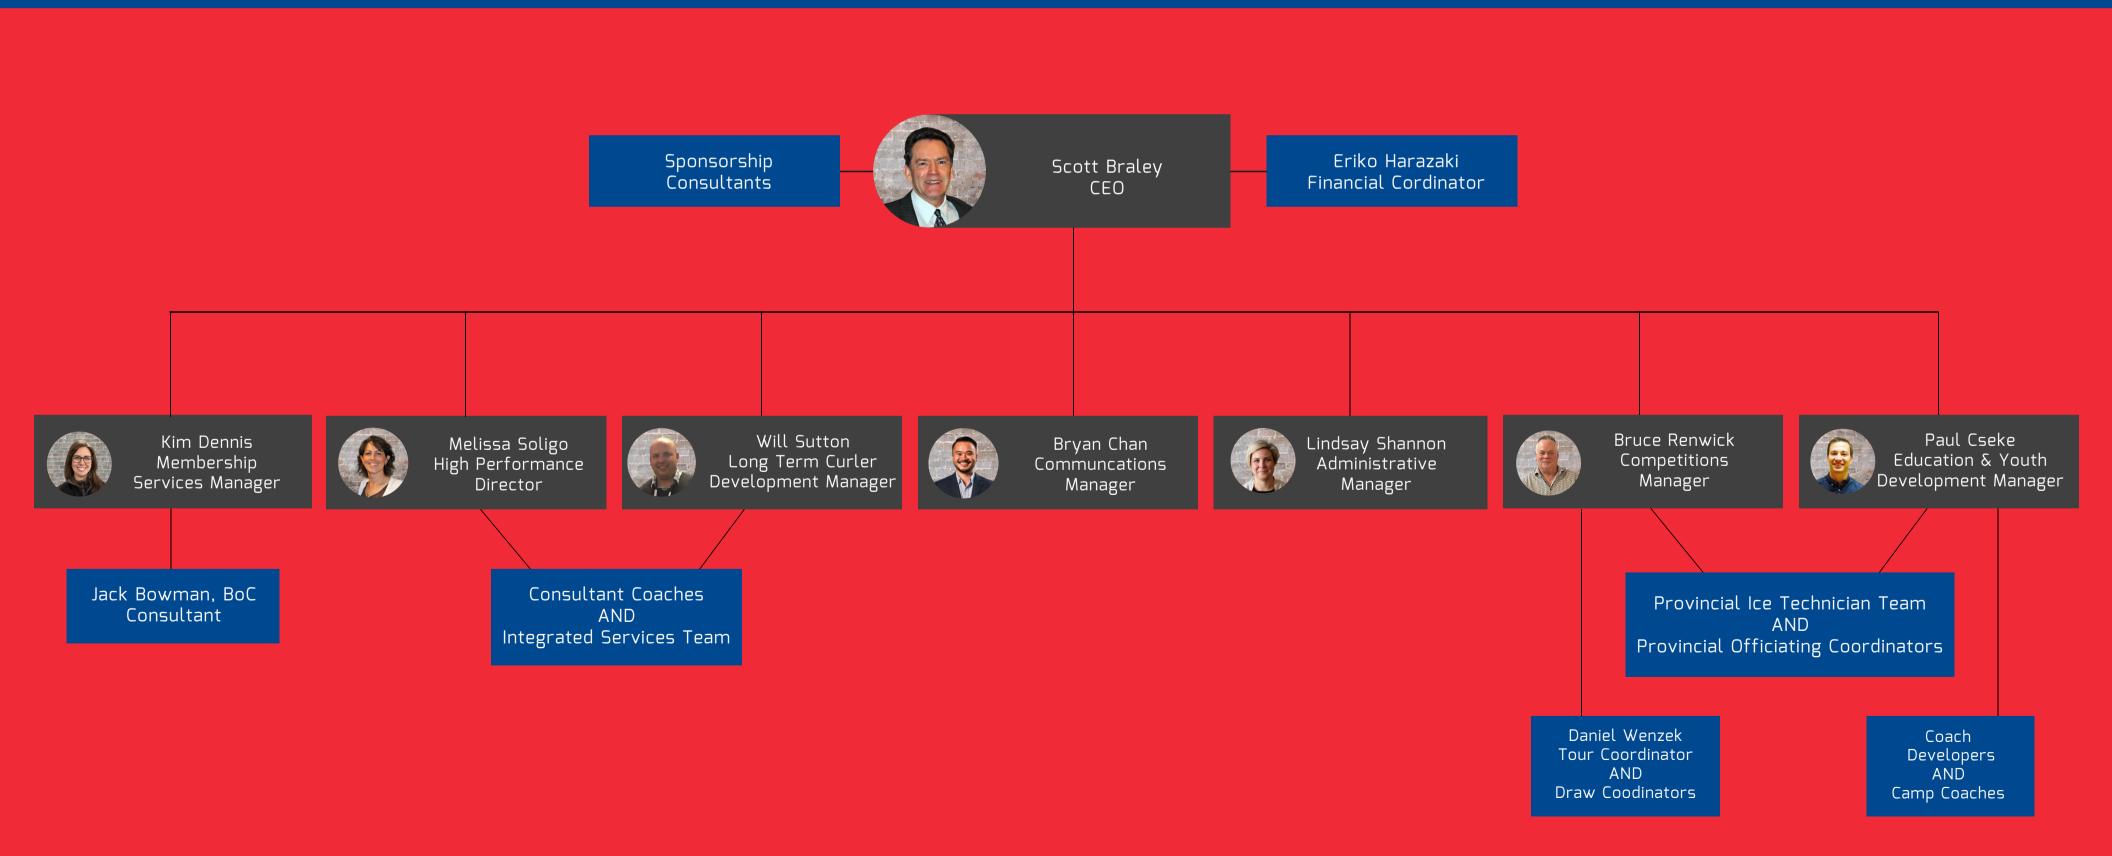

Vacant Governor



Morgan Lypka Governor



Terry Phillips Governor



Earlene Graham Governor



Vacant Governor

## Board of Governors Organizational Chart

## **Committees of the Board**

Finance & Audit Brenda M'Clellan, Chair; Neil Campbell, Scott Braley

Governance & Strategic Planning Brenda Sims, Chair; Morgan Lypka, Lyle Sieg, Scott Braley

**Competitions**Bruce Renwick and Melissa Soligo, Co-Chairs; Morgan Lypka, Lyle Sieg Phil McKenzie, Stephanie Jackson-Baier, Matt Tolley, Paul Cseke, Chris Summers

**Recognition and Awards** Terry Phillips, Chair; Earlene Graham, Terry Vandale, Bryan Chan, Kim Dennis

Youth Advisory Morgan Lypka, Board Liaison; Paul Cseke

Stick Curling Derrell Sears, Chair; Terry Phillips, Wayne Heinrichs, Bruce Renwick



## Operations Organizational Chart