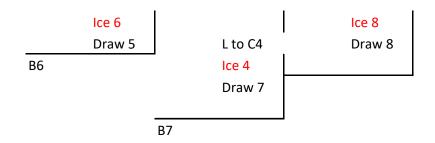

## **BC U-18 BOYS CHAMPIONSHIPS**

Victoria Curling Club Dec. 27-31, 2023

| $\sim$ |
|--------|
|        |
|        |

|         | PRACTION  |          |        |          |            |          |          |          |
|---------|-----------|----------|--------|----------|------------|----------|----------|----------|
| Time    | Ice 1     | Ice 2    | Ice 3  | Ice 4    | Ice 5      | Ice 6    | Ice 7    | Ice 8    |
|         |           |          |        |          |            |          |          |          |
| 8:00    | Tomlinson | Harris   | White  | Reynolds | Fitzgibbon | Bartlett | Woo      | Jaeger   |
| 8:25    | Beck      | Wilson   | Farmer | Wong     | Rempel     | Arndt    | Halliday | Schnider |
| 8:50    |           |          |        |          |            |          | Moi      |          |
|         |           |          |        |          |            |          |          |          |
| Dec. 27 | Draw 1    | 11:00 AM |        |          |            |          |          |          |
| Dec. 27 | Draw 2    | 3:00 PM  |        |          |            |          |          |          |
| Dec. 27 |           | 5:15 PM  |        |          |            |          |          |          |
|         |           | 6:15 PM  |        |          |            |          |          |          |
| Dec. 27 | Draw 3    | 8:00 PM  |        |          |            |          |          |          |
| Dec. 28 | Draw 4    | 8:00 AM  |        |          |            |          |          |          |
| Dec. 28 | Draw 5    | 11:30 AM |        |          |            |          |          |          |
|         |           | 2:00 PM  |        |          |            |          |          |          |
| Dec. 28 | Draw 6    | 4:30 PM  |        |          |            |          |          |          |
| Dec. 28 | Draw 7    | 8:00 PM  |        |          |            |          |          |          |
| Dec. 29 | Draw 8    | 8:00 AM  |        |          |            |          |          |          |
| Dec. 29 | Draw 9    | 12:00 PM |        |          |            |          |          |          |
| Dec.29  | Draw 10   | 4:00 PM  |        |          |            |          |          |          |
| Dec. 29 | Draw 11   | 8:00 PM  |        |          |            |          |          |          |
| Dec. 30 | Draw 12   | 9:00 AM  |        |          |            |          |          |          |
| Dec. 30 | Draw 13   | 2:00 PM  |        |          |            |          |          |          |
| Dec. 30 | Draw 14   | 7:00 PM  |        |          |            |          |          |          |
| Dec. 31 | Draw 15   | 9:00 AM  |        |          |            |          |          |          |
| Dec. 31 | Draw 16   | 1:00 PM  |        |          |            |          |          |          |
|         | •         |          |        |          |            |          |          |          |
|         | Taa 1     | 1 0      | 1 0    | 1 4      | 1          | 1 0      | 17       | 1 0      |