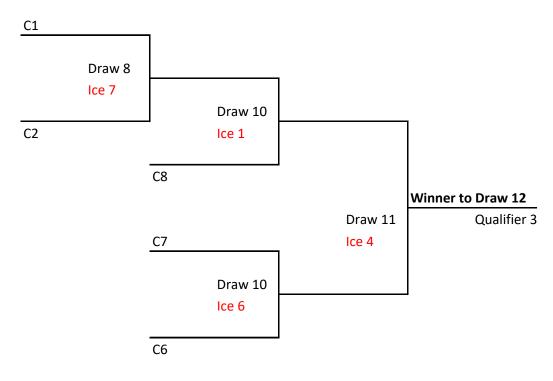

## **BC U-18 BOYS CHAMPIONSHIPS**

Victoria Curling Club Dec. 27-31, 2023

| $\sim$ |
|--------|
|        |
|        |

|         | PRACTION  |          |        |          |            |          |          |          |
|---------|-----------|----------|--------|----------|------------|----------|----------|----------|
| Time    | Ice 1     | Ice 2    | Ice 3  | Ice 4    | Ice 5      | Ice 6    | Ice 7    | Ice 8    |
|         |           |          |        |          |            |          |          |          |
| 8:00    | Tomlinson | Harris   | White  | Reynolds | Fitzgibbon | Bartlett | Woo      | Jaeger   |
| 8:25    | Beck      | Wilson   | Farmer | Wong     | Rempel     | Arndt    | Halliday | Schnider |
| 8:50    |           |          |        |          |            |          | Moi      |          |
|         |           |          |        |          |            |          |          |          |
| Dec. 27 | Draw 1    | 11:00 AM |        |          |            |          |          |          |
| Dec. 27 | Draw 2    | 3:00 PM  |        |          |            |          |          |          |
| Dec. 27 |           | 5:15 PM  |        |          |            |          |          |          |
|         |           | 6:15 PM  |        |          |            |          |          |          |
| Dec. 27 | Draw 3    | 8:00 PM  |        |          |            |          |          |          |
| Dec. 28 | Draw 4    | 8:00 AM  |        |          |            |          |          |          |
| Dec. 28 | Draw 5    | 11:30 AM |        |          |            |          |          |          |
|         |           | 2:00 PM  |        |          |            |          |          |          |
| Dec. 28 | Draw 6    | 4:30 PM  |        |          |            |          |          |          |
| Dec. 28 | Draw 7    | 8:00 PM  |        |          |            |          |          |          |
| Dec. 29 | Draw 8    | 8:00 AM  |        |          |            |          |          |          |
| Dec. 29 | Draw 9    | 12:00 PM |        |          |            |          |          |          |
| Dec.29  | Draw 10   | 4:00 PM  |        |          |            |          |          |          |
| Dec. 29 | Draw 11   | 8:00 PM  |        |          |            |          |          |          |
| Dec. 30 | Draw 12   | 9:00 AM  |        |          |            |          |          |          |
| Dec. 30 | Draw 13   | 2:00 PM  |        |          |            |          |          |          |
| Dec. 30 | Draw 14   | 7:00 PM  |        |          |            |          |          |          |
| Dec. 31 | Draw 15   | 9:00 AM  |        |          |            |          |          |          |
| Dec. 31 | Draw 16   | 1:00 PM  |        |          |            |          |          |          |
|         | •         |          |        |          |            |          |          |          |
|         | Taa 1     | 1 0      | 1 0    | 1 4      | 1          | 1 0      | 17       | 1 0      |