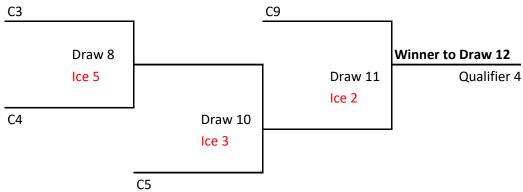

| MD    |
| Draw 10 | U-18B   | U-18G                 | U-18B      | U-18G |             | U-18B | U-18B       | U-18G |
| Draw 11 | U18G-TB | U-18B                 | MD         | U-18B | MD          | MD    | BOYS A VS B | MD    |
| Draw 12 | MD      | MD                    | U-18G-SEMI |       | BOYS C VS C |       | MD          | MD    |
| Draw 13 |         | MD                    | MD         |       | U-18GF      |       | MD          | MD    |
| Draw 14 |         |                       | MD-semi    |       | U-18 BS     |       | MD-semi     |       |
| Draw 15 |         |                       |            |       | U-18BF      |       |             |       |
| Draw 16 |         |                       |            |       | MD Final    |       |             |       |