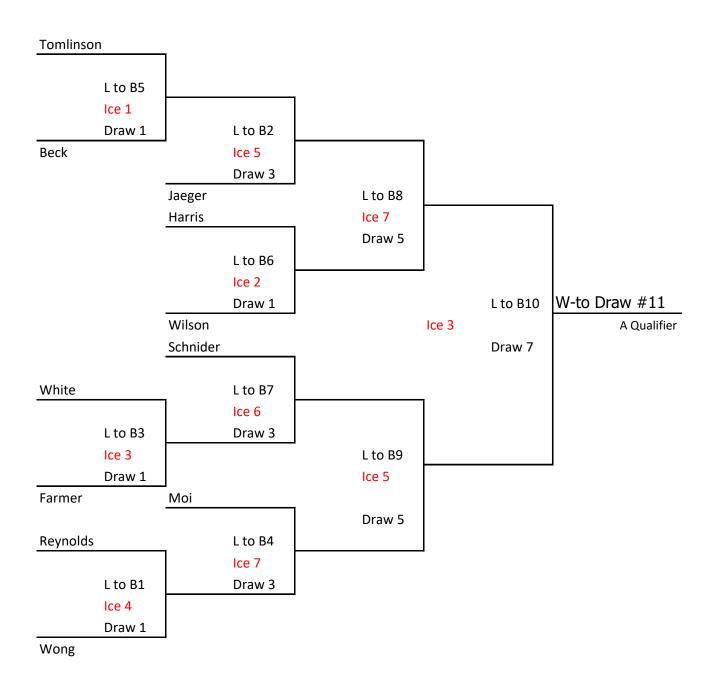

## **BC U-18 BOYS CHAMPIONSHIPS**

Victoria Curling Club Dec. 27-31, 2023

| $\sim$ |
|--------|
|        |
|        |

|         | PRACTION  |          |        |          |            |          |          |          |
|---------|-----------|----------|--------|----------|------------|----------|----------|----------|
| Time    | Ice 1     | Ice 2    | Ice 3  | Ice 4    | Ice 5      | Ice 6    | Ice 7    | Ice 8    |
|         |           |          |        |          |            |          |          |          |
| 8:00    | Tomlinson | Harris   | White  | Reynolds | Fitzgibbon | Bartlett | Woo      | Jaeger   |
| 8:25    | Beck      | Wilson   | Farmer | Wong     | Rempel     | Arndt    | Halliday | Schnider |
| 8:50    |           |          |        |          |            |          | Moi      |          |
|         |           |          |        |          |            |          |          |          |
| Dec. 27 | Draw 1    | 11:00 AM |        |          |            |          |          |          |
| Dec. 27 | Draw 2    | 3:00 PM  |        |          |            |          |          |          |
| Dec. 27 |           | 5:15 PM  |        |          |            |          |          |          |
|         |           | 6:15 PM  |        |          |            |          |          |          |
| Dec. 27 | Draw 3    | 8:00 PM  |        |          |            |          |          |          |
| Dec. 28 | Draw 4    | 8:00 AM  |        |          |            |          |          |          |
| Dec. 28 | Draw 5    | 11:30 AM |        |          |            |          |          |          |
|         |           | 2:00 PM  |        |          |            |          |          |          |
| Dec. 28 | Draw 6    | 4:30 PM  |        |          |            |          |          |          |
| Dec. 28 | Draw 7    | 8:00 PM  |        |          |            |          |          |          |
| Dec. 29 | Draw 8    | 8:00 AM  |        |          |            |          |          |          |
| Dec. 29 | Draw 9    | 12:00 PM |        |          |            |          |          |          |
| Dec.29  | Draw 10   | 4:00 PM  |        |          |            |          |          |          |
| Dec. 29 | Draw 11   | 8:00 PM  |        |          |            |          |          |          |
| Dec. 30 | Draw 12   | 9:00 AM  |        |          |            |          |          |          |
| Dec. 30 | Draw 13   | 2:00 PM  |        |          |            |          |          |          |
| Dec. 30 | Draw 14   | 7:00 PM  |        |          |            |          |          |          |
| Dec. 31 | Draw 15   | 9:00 AM  |        |          |            |          |          |          |
| Dec. 31 | Draw 16   | 1:00 PM  |        |          |            |          |          |          |
|         | •         |          |        |          |            |          |          |          |
|         | Taa 1     | 1 0      | 1 0    | 1 4      | 1          | 1 0      | 17       | 1 0      |