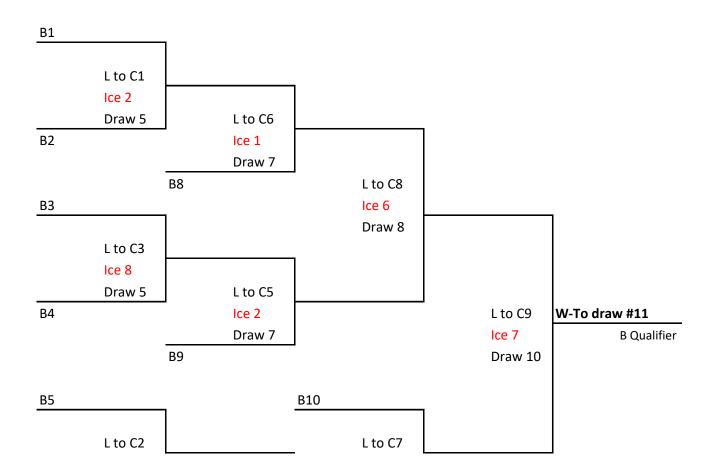

## **BC U-18 BOYS CHAMPIONSHIPS**

Victoria Curling Club Dec. 27-31, 2023

| $\sim$ |
|--------|
|        |
|        |

|         | PRACTION  |          |        |          |            |          |          |          |
|---------|-----------|----------|--------|----------|------------|----------|----------|----------|
| Time    | Ice 1     | Ice 2    | Ice 3  | Ice 4    | Ice 5      | Ice 6    | Ice 7    | Ice 8    |
|         |           |          |        |          |            |          |          |          |
| 8:00    | Tomlinson | Harris   | White  | Reynolds | Fitzgibbon | Bartlett | Woo      | Jaeger   |
| 8:25    | Beck      | Wilson   | Farmer | Wong     | Rempel     | Arndt    | Halliday | Schnider |
| 8:50    |           |          |        |          |            |          | Moi      |          |
|         |           |          |        |          |            |          |          |          |
| Dec. 27 | Draw 1    | 11:00 AM |        |          |            |          |          |          |
| Dec. 27 | Draw 2    | 3:00 PM  |        |          |            |          |          |          |
| Dec. 27 |           | 5:15 PM  |        |          |            |          |          |          |
|         |           | 6:15 PM  |        |          |            |          |          |          |
| Dec. 27 | Draw 3    | 8:00 PM  |        |          |            |          |          |          |
| Dec. 28 | Draw 4    | 8:00 AM  |        |          |            |          |          |          |
| Dec. 28 | Draw 5    | 11:30 AM |        |          |            |          |          |          |
|         |           | 2:00 PM  |        |          |            |          |          |          |
| Dec. 28 | Draw 6    | 4:30 PM  |        |          |            |          |          |          |
| Dec. 28 | Draw 7    | 8:00 PM  |        |          |            |          |          |          |
| Dec. 29 | Draw 8    | 8:00 AM  |        |          |            |          |          |          |
| Dec. 29 | Draw 9    | 12:00 PM |        |          |            |          |          |          |
| Dec.29  | Draw 10   | 4:00 PM  |        |          |            |          |          |          |
| Dec. 29 | Draw 11   | 8:00 PM  |        |          |            |          |          |          |
| Dec. 30 | Draw 12   | 9:00 AM  |        |          |            |          |          |          |
| Dec. 30 | Draw 13   | 2:00 PM  |        |          |            |          |          |          |
| Dec. 30 | Draw 14   | 7:00 PM  |        |          |            |          |          |          |
| Dec. 31 | Draw 15   | 9:00 AM  |        |          |            |          |          |          |
| Dec. 31 | Draw 16   | 1:00 PM  |        |          |            |          |          |          |
|         | •         |          |        |          |            |          |          |          |
|         | Taa 1     | 1 0      | 1 0    | 1 4      | 1          | 1 0      | 17       | 1 0      |