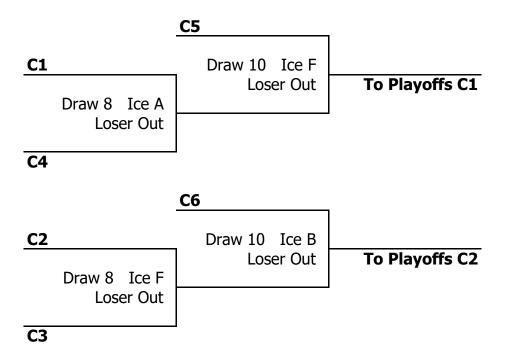

| de Jong      |             |  |  |
| Group 2                                                                                                                 | 9:00 AM     | 10:00 AM | Kennelly    | Richard      | Joanisse  | Tardi     | Mens Pool    |             |  |  |
| Group 3                                                                                                                 | 10:45 AM    | 11:45 AM | Gushulak    | Brown        | Cowan     | MacMillan | Reese-Hansen | Arsenault   |  |  |
| Group 4                                                                                                                 | 11:45 AM    | 12:45 PM | Cotter      | Nobert       | Robillard | Wark      | Jensen       | Womens Pool |  |  |

# 'A' EVENT



### **'B' EVENT**



## 'C' EVENT



# **2022 BC Women's Championships Playoff Draw**