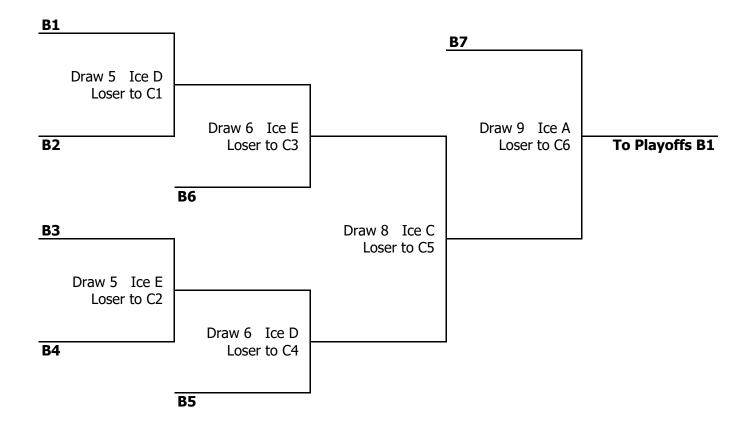

ko   | Geall     | de Jong      |             |  |  |
| Group 2                                                                                                                 | 9:00 AM     | 10:00 AM | Kennelly    | Richard      | Joanisse  | Tardi     | Mens Pool    |             |  |  |
| Group 3                                                                                                                 | 10:45 AM    | 11:45 AM | Gushulak    | Brown        | Cowan     | MacMillan | Reese-Hansen | Arsenault   |  |  |
| Group 4                                                                                                                 | 11:45 AM    | 12:45 PM | Cotter      | Nobert       | Robillard | Wark      | Jensen       | Womens Pool |  |  |

# 'A' EVENT



### **'B' EVENT**



## 'C' EVENT



# **2022 BC Women's Championships Playoff Draw**