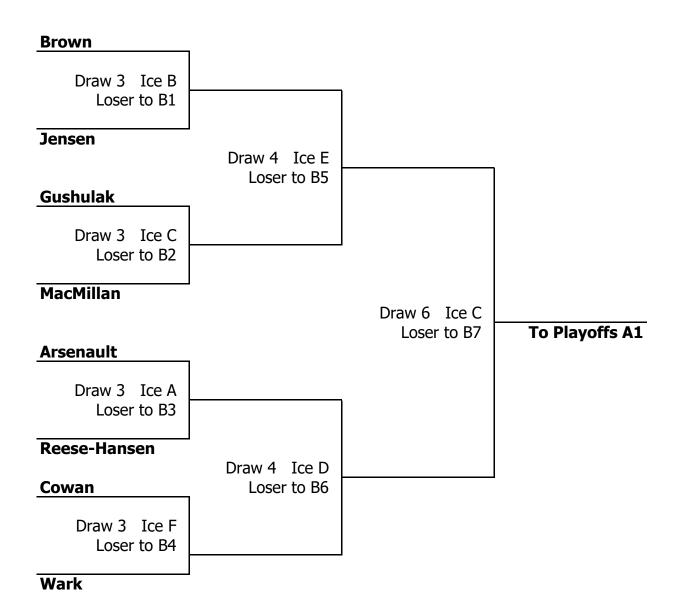

Cseke        | Kopytko   | Geall     | de Jong      |             |  |  |
| Group 2                                                                                                                 | 9:00 AM     | 10:00 AM | Kennelly    | Richard      | Joanisse  | Tardi     | Mens Pool    |             |  |  |
| Group 3                                                                                                                 | 10:45 AM    | 11:45 AM | Gushulak    | Brown        | Cowan     | MacMillan | Reese-Hansen | Arsenault   |  |  |
| Group 4                                                                                                                 | 11:45 AM    | 12:45 PM | Cotter      | Nobert       | Robillard | Wark      | Jensen       | Womens Pool |  |  |

# 'A' EVENT



### **'B' EVENT**



## 'C' EVENT



# **2022 BC Women's Championships Playoff Draw**