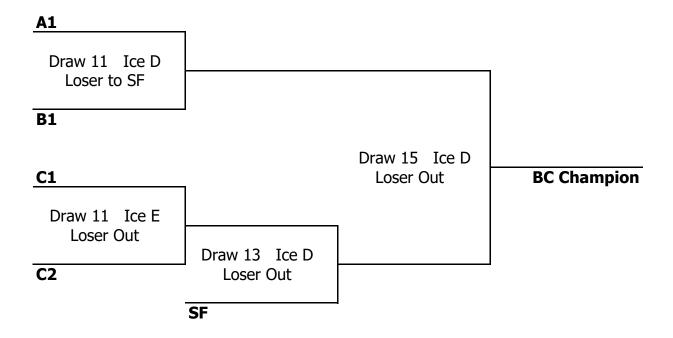

| 9:00 AM     | 10:00 AM | Kennelly    | Richard      | Joanisse  | Tardi     | Mens Pool    |             |  |  |
| Group 3                                                                                                                 | 10:45 AM    | 11:45 AM | Gushulak    | Brown        | Cowan     | MacMillan | Reese-Hansen | Arsenault   |  |  |
| Group 4                                                                                                                 | 11:45 AM    | 12:45 PM | Cotter      | Nobert       | Robillard | Wark      | Jensen       | Womens Pool |  |  |

# 'A' EVENT



### **'B' EVENT**



## 'C' EVENT



# **2022 BC Women's Championships Playoff Draw**