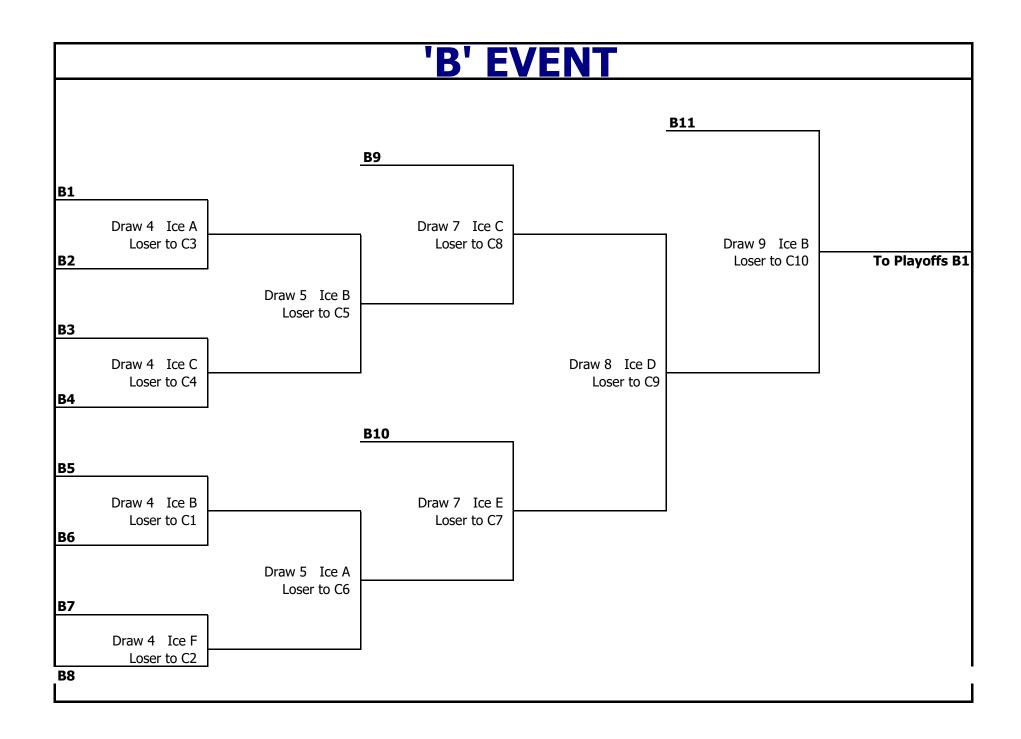

eke        | Kopytko   | Geall      | de Jong      |           |  |  |  |  |
| Group 2                                                                                                                  | 9:00 AM  | 10:00 AM | Kennelly    | Richard      | Joanisse  | Tardi      | Mens Pool    |           |  |  |  |  |
| Group 3                                                                                                                  | 10:45 AM | 11:45 AM | Gushulak    | Brown        | Cowan     | MacMillan  | Reese-Hansen | Arsenault |  |  |  |  |
| Group 4                                                                                                                  | 11:45 AM | 12:45 PM | Cotter      | Nobert       | Robillard | Spare Pool | Jensen       | Wark      |  |  |  |  |