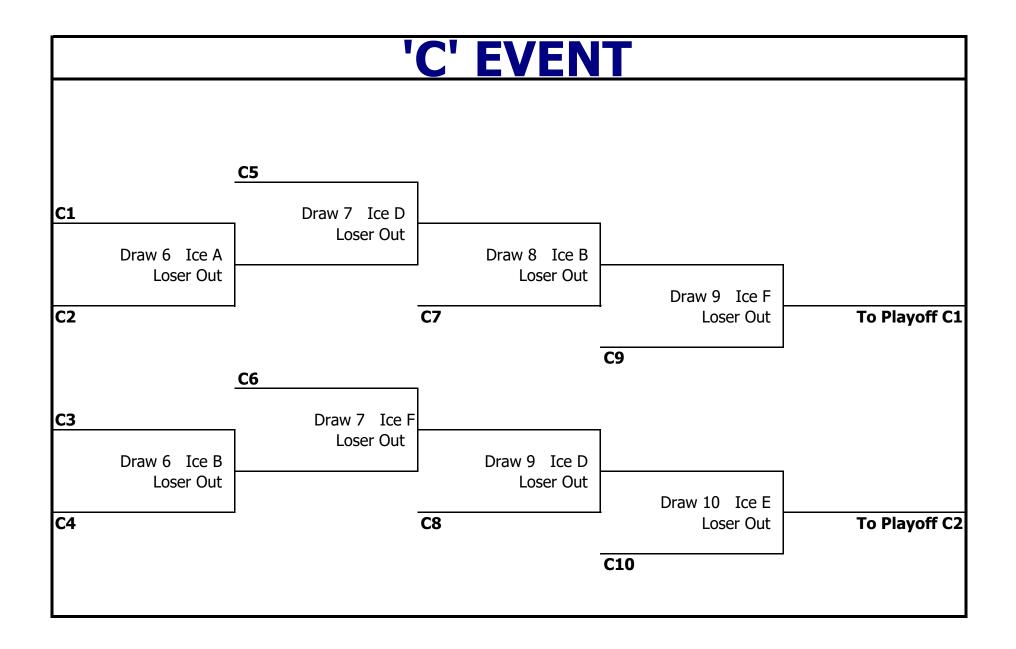

e        | Kopytko   | Geall      | de Jong      |           |  |  |  |  |
| Group 2                                                                                                                  | 9:00 AM  | 10:00 AM | Kennelly    | Richard      | Joanisse  | Tardi      | Mens Pool    |           |  |  |  |  |
| Group 3                                                                                                                  | 10:45 AM | 11:45 AM | Gushulak    | Brown        | Cowan     | MacMillan  | Reese-Hansen | Arsenault |  |  |  |  |
| Group 4                                                                                                                  | 11:45 AM | 12:45 PM | Cotter      | Nobert       | Robillard | Spare Pool | Jensen       | Wark      |  |  |  |  |