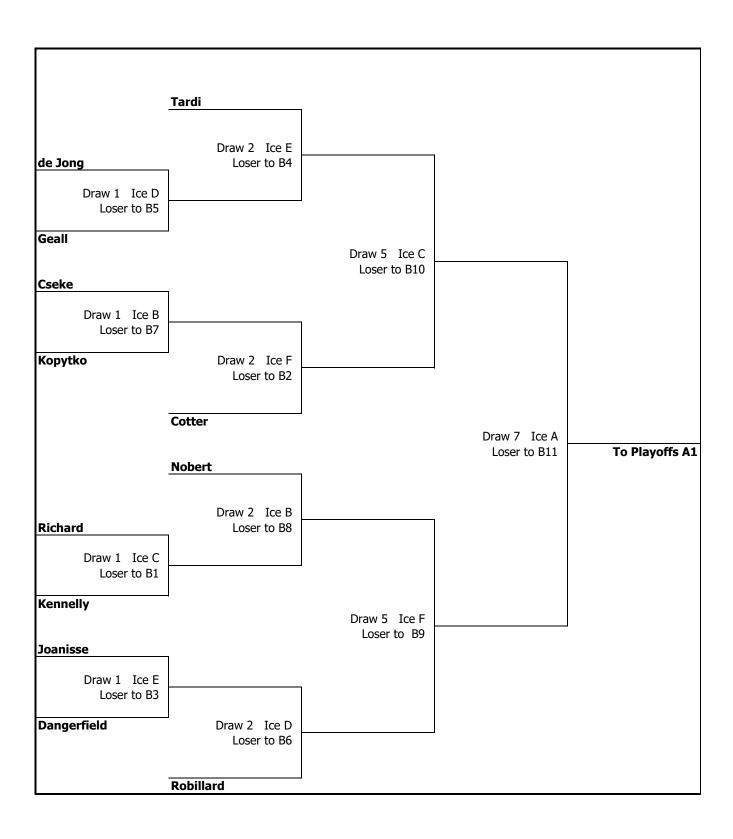

Cseke        | Kopytko   | Geall      | de Jong      |           |  |  |  |  |
| Group 2                                                                                                                  | 9:00 AM  | 10:00 AM | Kennelly    | Richard      | Joanisse  | Tardi      | Mens Pool    |           |  |  |  |  |
| Group 3                                                                                                                  | 10:45 AM | 11:45 AM | Gushulak    | Brown        | Cowan     | MacMillan  | Reese-Hansen | Arsenault |  |  |  |  |
| Group 4                                                                                                                  | 11:45 AM | 12:45 PM | Cotter      | Nobert       | Robillard | Spare Pool | Jensen       | Wark      |  |  |  |  |