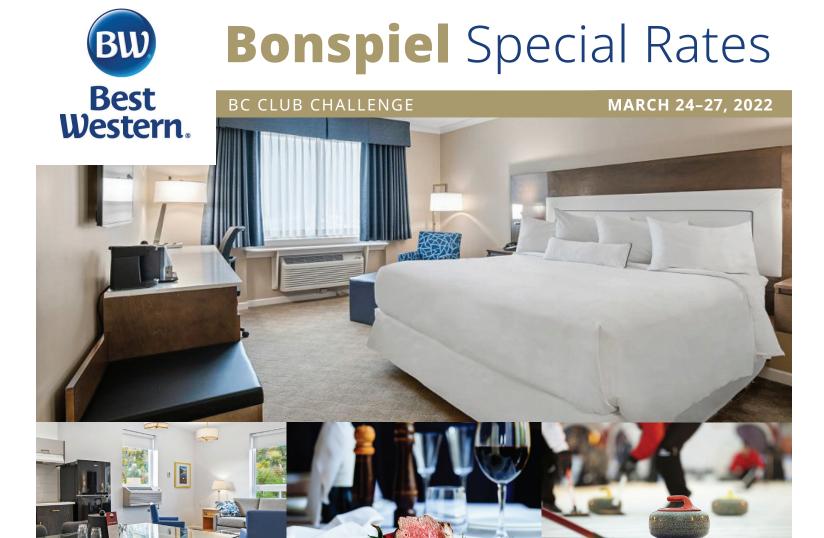

## A BEST WESTERN FOR EVERY GUEST

Situated in the heart of Trail, our two Best Westerns are only steps away from restaurants, shopping, and the Memorial Arena and Curling Club.

## OUR BEST WESTERNS PROVIDE:

- Secure equipment room
  On site liquor store & sundries boutique
  Late checkout on request
  - Walkable locations in the heart of Trail Complimentary team meeting room (subject to availability)

\$167.90 Nightly

\$139.99 Nightly

crowncolumbiahotel.com 1399 Bay Ave Trail, BC, Canada V1R 4A7

4 MINUTE WALK TO ARENA

bestwesterntrail.com

1001 Rossland Ave, Trail, BC, Canada V1R 3N7 4 MINUTE WALK TO ARENA